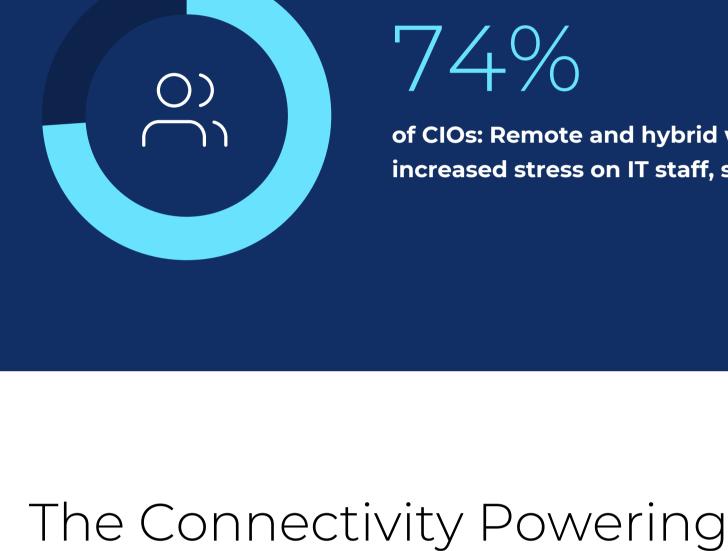

# 59%

Top CIO priorities

74%

of CIOs: Remote and hybrid work have increased stress on IT staff, services.3