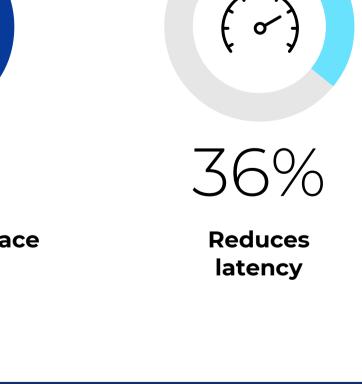

**Supports** 

more data

Prioritizing Security and Performance

Improves workplace connectivity

38%

network security by removing connectivity barriers<sup>4</sup>

**Are improving** 

Agree on the