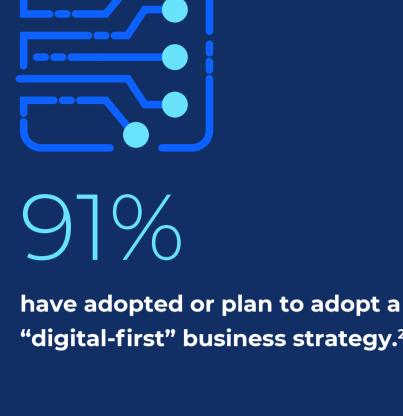

## How Businesses Are Prioritizing Digital Experiences

40% of enterprises will double investments in hyperconnected digital spaces.

By 2026,

THE GOAL: Improve agility,

"digital-first" business strategy.2