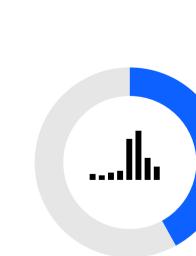

# 59%

Top CIO priorities

74%

of CIOs: Remote and hybrid work have increased stress on IT staff, services.3