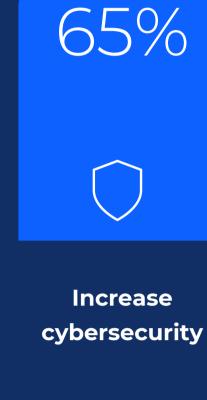

**Challenges driving** interest/investment in SASE<sup>\*</sup>

52%

44%

**Endpoint security** 31% Access and collaboration 27% for remote workers

65%

edge computing.5

Cloud security

42%