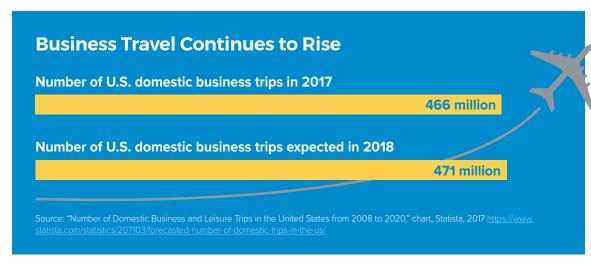

## TRENDS IN HOSPITALITY

The hospitality market faces the constant challenge of providing optimal guest experiences on a limited budget. Technology is an integral part of the equation.

In addition, the line between business and leisure travel is blurring.