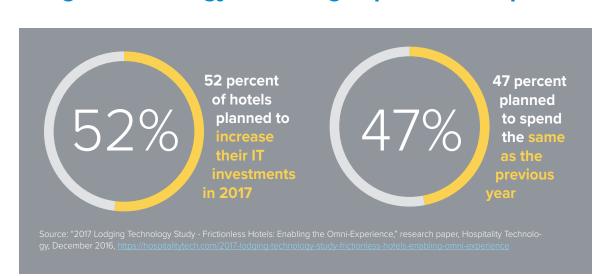

## TRENDS IN HOSPITALITY

The hospitality market faces the constant challenge of providing optimal guest experiences on a limited budget. Technology is an integral part of the equation.

In addition, the line between business and leisure travel is blurring.